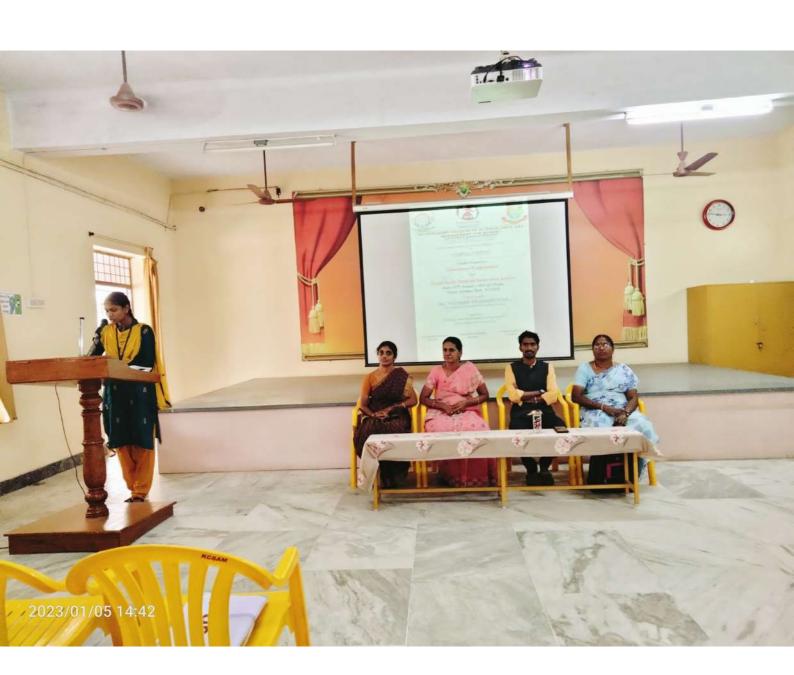

## Tamil Nadu Student Innovator Award

Date: 05<sup>th</sup> January 2023 @2.30 pm Venue: Seminar Hall - KCSAM

## **Chief Guest:**

## Mr. VIGNESH THANASELVAN.,

Field Coordinator, EDII-AIEDP HUB, Annamalai University.

Organised by

Dr(Mrs)L.Anandhalakshmi, Asst.Prof. Commerce.,

Mrs.R.Jothi, HOD, Asst.Prof. BCA.,

Dr.(Mrs)G.Nirmala, Mr.N.Vij ayakumar, Dr.K.Rajendran,

Principal Secretary Chairman

Awareness Program on Tamil Nadu Student Innovator Award Venue:

**Seminar Hall (KCSAM)** 

Date: 07.01.2023

**Resource person:** 

The awareness program on TamilNadu Student innovator award was jointly organised

by Krishnaswamy college of science arts and management for women Cuddalore and

Annamalai University, Chidambaram on 07.01.2023. Around 89 students and 4 faculty

members were attended the program and benefited.

The program started with Tamil thai vazthu, welcome address was delivered by

kamatchi of II-B.Com. The program was inaugurated by respected Dr(Mrs)G.Nirmala,

Principal KCSAM.

The resource person Mr. VIGNESH THANASELVAN, EDII, Annamalai University. He