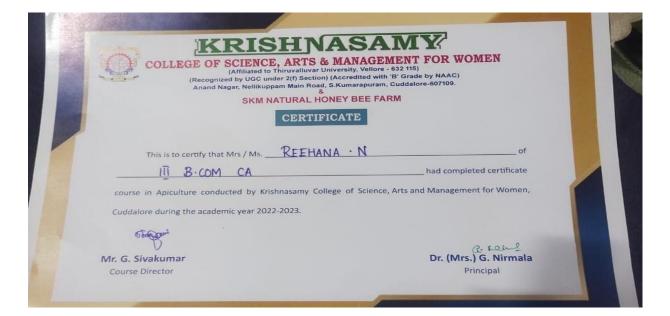

e goals.
- 5. The trainer how do handle the honey bee to demo the students.
- 6. The students actively participated and cleared their doubts in the feedback session.









# 2024.02.02 08:59 SKM NATURAL HONEY BEE FARM CERTIFICATE his is to certify that Mee / Ms. SHANMUGIA PRIYA · N 111 - 33. Com Apiculture conducted by Krishnasamy College of Science, Arts and Management for Women, Office Mr. G. Sivakumar Dr. (Mrs.) G. Nirmala Principal



SKM NATURAL HONEY BEE FARM

CERTIFICATE

This is to certify that Mrs / Ms. \_

GAYATHIRI · B

III - B. Com

\_\_\_\_had completed certificate

course in Apiculture conducted by Krishnasamy College of Science, Arts and Management for Women

Cuddalore during the academic year 2022-2023.

Mr. G. Sivakumar Course Director

Dr. (Mrs.) G. Nirmala Principal





# KRISHNASAMY COLLEGE OF SCIENCE, ARTS & MANAGEMENT FOR WOMEN

% NILAMUTTRAM RESEARCH AND TRAINING CENTRE

# CERTIFICATE

| s to certify that Mrs / Ms. P. Bhowart                          | of                          |
|-----------------------------------------------------------------|-----------------------------|
| ı <u>lı</u> - B. A. English                                     | _ had completed certificate |
| en English conducted by Krishnasamy College of Science, Arts an | nd Management for Women     |

Dr. (Mrs.) Selvarani Kallaperumal

Course Director

Cuddalore during the academic year 2022-2023.

Dr. (Mrs.) G. Nirmala Principal







# TO WHOMSOEVER IT MAY CONCERN

| This is certify that Mr/MsABIRAMA SUNDARI . L