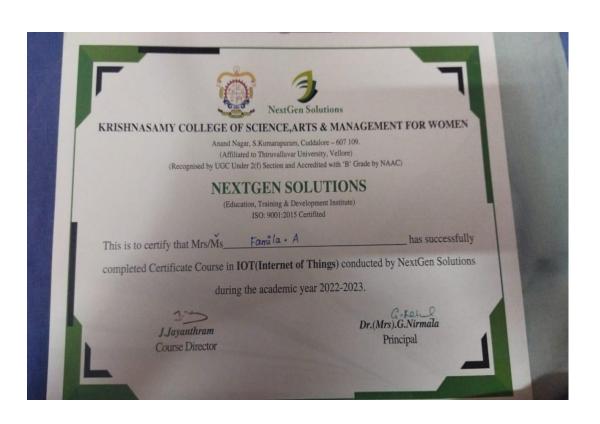

ce, Arts and Management for Women

Cuddalore during the academic year 2022-2023.

Mr. G. Sivakumar Course Director

Dr. (Mrs.) G. Nirmala Principal





# KRISHNASAMY COLLEGE OF SCIENCE, ARTS & MANAGEMENT FOR WOMEN

% NILAMUTTRAM RESEARCH AND TRAINING CENTRE

# CERTIFICATE

| s to certify that Mrs / Ms. P. Bhowart                          | of                          |
|-----------------------------------------------------------------|-----------------------------|
| ı <u>lı</u> - B. A. English                                     | _ had completed certificate |
| en English conducted by Krishnasamy College of Science, Arts an | nd Management for Women     |

Dr. (Mrs.) Selvarani Kallaperumal

Course Director

Cuddalore during the academic year 2022-2023.

Dr. (Mrs.) G. Nirmala Principal







# TO WHOMSOEVER IT MAY CONCERN

| This is certify that Mr/MsABIRAMA SUNDARI . L                                                                                  |
|--------------------------------------------------------------------------------------------------------------------------------|
| FOR WOMEN Reg No 11121404001                                                                                                   |
| had completed successfully in "Galileovasan Offshore & Research and                                                            |
| development Pvt Ltd" in our concern. The details of the certificate course are as below                                        |
| PROCESS PROCESS AND MANUFACTURING OF WHITER READS