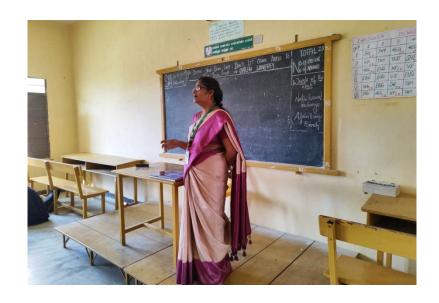

## **DEPARTMENT OF CHEMISTRY & E-CELL**

**ORGANISES WORKSHOP** 

ON

'Entrepreneurial Opportunities in MUSHROOM CULTURE'

Resource person

Dr.S.THANGESHWARI,

Professor /plant pathology,

| TNA | U.C             | Cudo | lal | ore          | • |
|-----|-----------------|------|-----|--------------|---|
| 1   | $\sim$ , $\sim$ |      | ~   | <b>U</b> - • | _ |

DATE:09.10.2022

&

TIME: 10.30AM-3.00PM

**VENUE:TNAU,CUDDALORE** 

• Chief Guest Dr.S.THANGESHWARI, Professor /plant pathology, TNAU. Cuddalore delivered special lecture about the vermicomposting, benefits, nutritional values, Opportunities and challenges.

● ☐70 students benefited by this program.

**KRIS** 