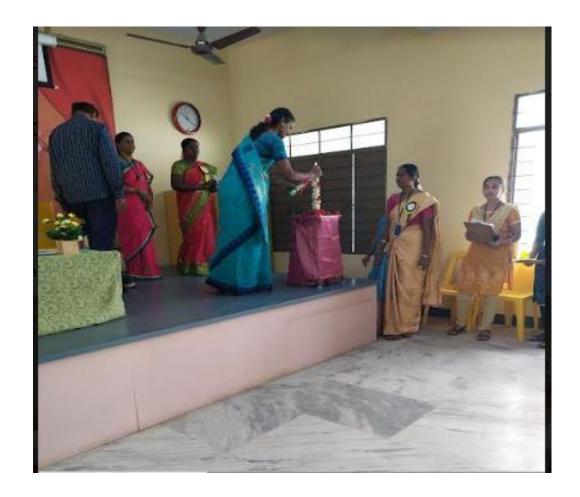

#### **Minutes**

- Mathematics department planned an Entrepreneur Cell Programme on 22.08.2022 at 10.30 am in the Seminar Hall.
- Dur Principal Dr.(Mrs).G.Nirmala,M.Sc.,M.Phil.,P.hD., inaugurated the gathering.
- Resource Person Ms.G.HARINI gave a demo class about How to prepare home made items with easy manner.
- She motivated our students to became Entrepreneur.
- Students enhanced their knowledge through the class.
- Nearly 50 participants were the beneficiary.
- Finally we came to an end with Vote of thanks.