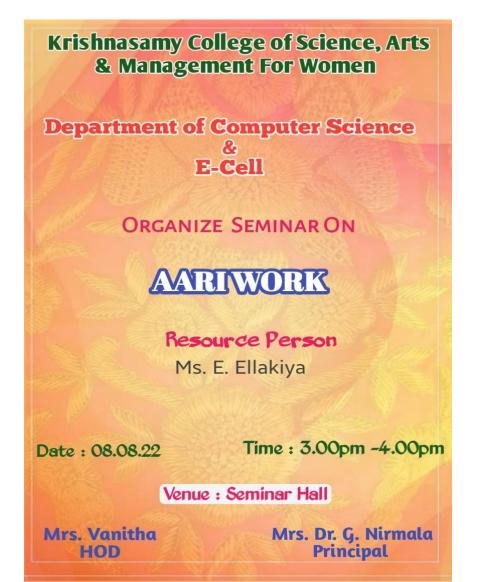

## DEPARTMENT OF COMPUTER SCIENCE

Date : 08.08.2022

Topic : One Day Awareness

Programme on Aari Work

Venue : Seminar Hall

Krishnasamy College of Science, Arts & Management For Women **Department of Computer Science** E-Cell ORGANIZE SEMINAR ON **AARIWORK** Resource Person Ms. E. Ellakiya Time: 3.00pm -4.00pm Date: 08.08.22 Venue : Seminar Hall Mrs. Dr. G. Nirmala Principal Mrs. Vanitha HOD