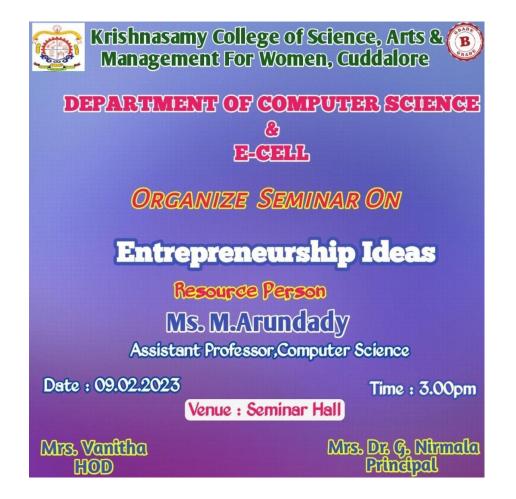

Date : 09.02.2023

Topic : ENTREPRENEURSHIP

Venue : Seminar Hall

- **❖** □E-cell program was held on 09.02.2023 made the title on 'Entrepreneurship Ideas' at 3.00 pm in seminar hall
- ❖ ☐Then, Dr.Mrs.K.Geetha Co-ordinator, KCSAM gave his energetic speech and wishes the students
- ❖ ☐Then, Resource persons Mrs.M.Arundady gave an idea about Entrepreneurship Ideas Students gain more knowledge and confidence by his speech.
- ❖ Students were asked their feedbacks