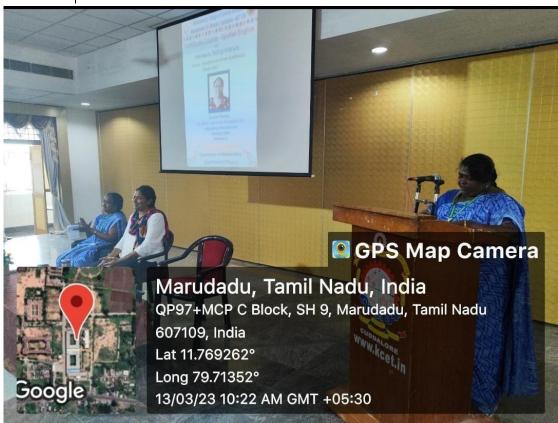

Date : 09.02.2023

Topic : ENTREPRENEURSHIP

Venue : Seminar Hall

- **❖** □E-cell program was held on 09.02.2023 made the title on 'Entrepreneurship Ideas' at 3.00 pm in seminar hall
- ❖ ☐Then, Dr.Mrs.K.Geetha Co-ordinator, KCSAM gave his energetic speech and wishes the students
- ❖ ☐Then, Resource persons Mrs.M.Arundady gave an idea about Entrepreneurship Ideas Students gain more knowledge and confidence by his speech.
- ❖ Students were asked their feedbacks