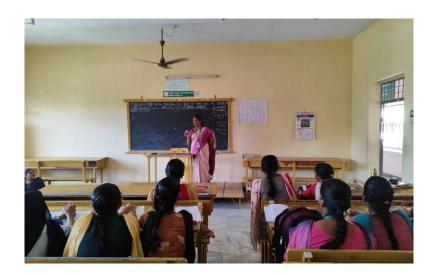

## **DEPARTMENT OF CHEMISTRY & E-CELL**

**ORGANISES WORKSHOP** 

ON

'Entrepreneurial Opportunities in MUSHROOM CULTURE'

Resource person

Dr.S.THANGESHWARI,

Professor /plant pathology,

| TNA | U.C             | Cudo | lal | ore          | • |
|-----|-----------------|------|-----|--------------|---|
| 1   | $\sim$ , $\sim$ |      | ~   | <b>U</b> - • | _ |

DATE:09.10.2022

&

TIME: 10.30AM-3.00PM

**VENUE:TNAU,CUDDALORE** 

• Chief Guest Dr.S.THANGESHWARI, Professor /plant pathology, TNAU. Cuddalore delivered special lecture about the vermicomposting, benefits, nutritional values, Opportunities and challenges.

● ☐70 students benefited by this program.

**KRIS** 