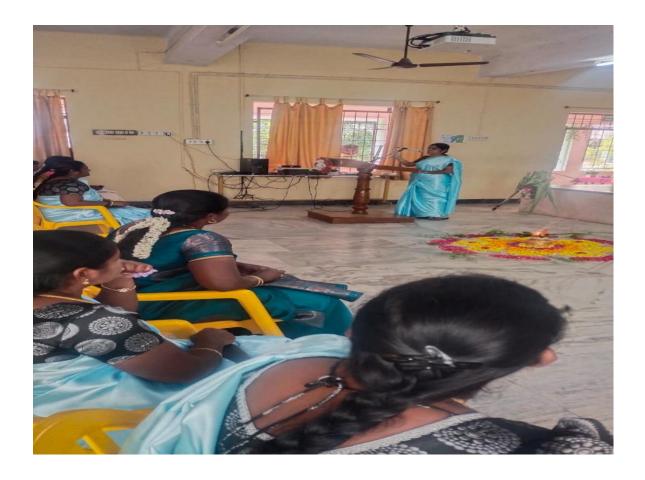

## Tamil Nadu Student Innovator Award

Date: 05<sup>th</sup> January 2023 @2.30 pm Venue: Seminar Hall - KCSAM

Principal Secretary Chairman

Awareness Program on Tamil Nadu Student Innovator Award Venue:

**Seminar Hall (KCSAM)** 

Date: 07.01.2023

**Resource person:** 

The awareness program on TamilNadu Student innovator award was jointly organised

by Krishnaswamy college of science arts and management for women Cuddalore and

Annamalai University, Chidambaram on 07.01.2023. Around 89 students and 4 faculty

members were attended the program and benefited.

The program started with Tamil thai vazthu, welcome address was delivered by

kamatchi of II-B.Com. The program was inaugurated by respected Dr(Mrs)G.Nirmala,

Principal KCSAM.

The resource person Mr. VIGNESH THANASELVAN, EDII, Annamalai University. He