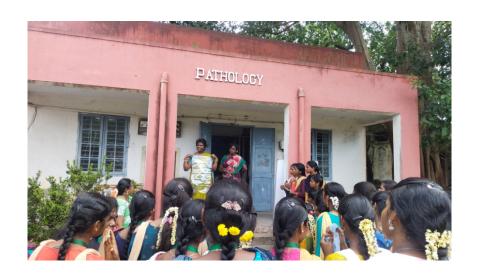

## **DEPARTMENT OF CHEMISTRY & E-CELL**

**ORGANISES WORKSHOP** 

ON

'Entrepreneurial Opportunities in MUSHROOM CULTURE'

Resource person

Dr.S.THANGESHWARI,

Professor /plant pathology,

| TNA | U.C             | Cudo | lal | ore          | • |
|-----|-----------------|------|-----|--------------|---|
| 1   | $\sim$ , $\sim$ |      | ~   | <b>U</b> - • | _ |

DATE:09.10.2022

&

TIME: 10.30AM-3.00PM

**VENUE:TNAU,CUDDALORE** 

• Chief Guest Dr.S.THANGESHWARI, Professor /plant pathology, TNAU. Cuddalore delivered special lecture about the vermicomposting, benefits, nutritional values, Opportunities and challenges.

● ☐70 students benefited by this program.

**KRIS** 