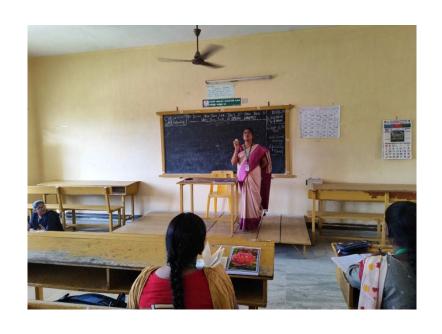

## **ORGANISES WORKSHOP**

ON

'Entrepreneurial Opportunities in vermin composting'

Resource person

Dr.M.P. Sugumaran,

Professor /environmental science,

TNAU, Cuddalore

**DATE:15.03.2023** 

&

TIME: 10.30AM-3.00PM

**VENUE:TNAU,CUDDALORE** 

• Chief Guest Dr.M.P. Sugumaran, Professor / environmental science, TNAU. Cuddalore delivered special lecture about the vermicomposting, benefits, nutritional values, Opportunities and challenges.

- 200 students benefited by this program.
- The program was ended with Vote of thanks by Dr.R.Hemalatha HOD & Associate professor in chemistry.

Krishnasamy College of Science, Arts and Management for Women, Cuddalore.