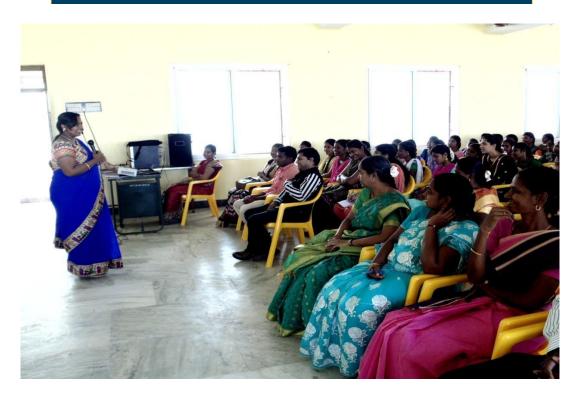

#### **Minutes**

- Mathematics department planned an Entrepreneur Cell Programme on 22.08.2022 at 10.30 am in the Seminar Hall.
- Dur Principal Dr.(Mrs).G.Nirmala,M.Sc.,M.Phil.,P.hD., inaugurated the gathering.
- Resource Person Ms.G.HARINI gave a demo class about How to prepare home made items with easy manner.
- She motivated our students to became Entrepreneur.
- Students enhanced their knowledge through the class.
- Nearly 50 participants were the beneficiary.
- Finally we came to an end with Vote of thanks.