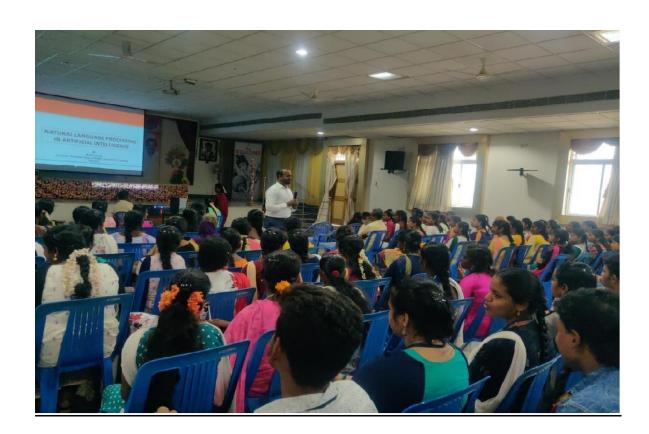

Principal Secretary Chairman

Awareness Program on Tamil Nadu Student Innovator Award Venue:

**Seminar Hall (KCSAM)** 

Date: 07.01.2023

**Resource person:** 

The awareness program on TamilNadu Student innovator award was jointly organised

by Krishnaswamy college of science arts and management for women Cuddalore and

Annamalai University, Chidambaram on 07.01.2023. Around 89 students and 4 faculty

members were attended the program and benefited.

The program started with Tamil thai vazthu, welcome address was delivered by

kamatchi of II-B.Com. The program was inaugurated by respected Dr(Mrs)G.Nirmala,

Principal KCSAM.

The resource person Mr. VIGNESH THANASELVAN, EDII, Annamalai University. He

delivered an insightful talk about TNSI a flagship program which has identified student

innovators and reward them to build a minimum viable product to convert their ideas

into start-up and also demonstrate in details regarding TNSI website and how to open

the EDII portal and explained what are details required to submit in the online portal

and also explained regarding idea generation.

Participants gave feedback about the program and the program ended with vote of