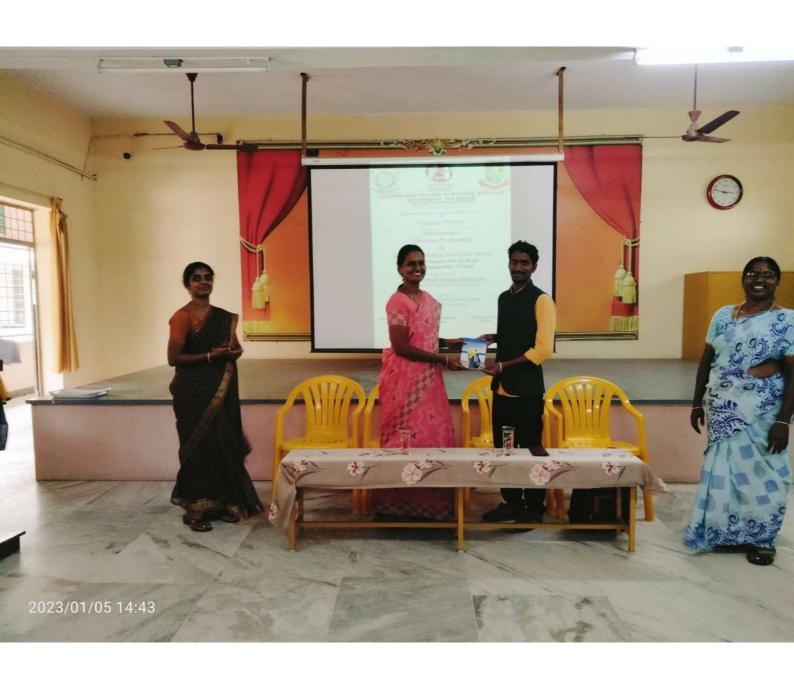

Principal Secretary Chairman

Awareness Program on Tamil Nadu Student Innovator Award Venue:

**Seminar Hall (KCSAM)** 

Date: 07.01.2023

**Resource person:** 

The awareness program on TamilNadu Student innovator award was jointly organised

by Krishnaswamy college of science arts and management for women Cuddalore and

Annamalai University, Chidambaram on 07.01.2023. Around 89 students and 4 faculty

members were attended the program and benefited.

The program started with Tamil thai vazthu, welcome address was delivered by

kamatchi of II-B.Com. The program was inaugurated by respected Dr(Mrs)G.Nirmala,

Principal KCSAM.

The resource person Mr. VIGNESH THANASELVAN, EDII, Annamalai University. He