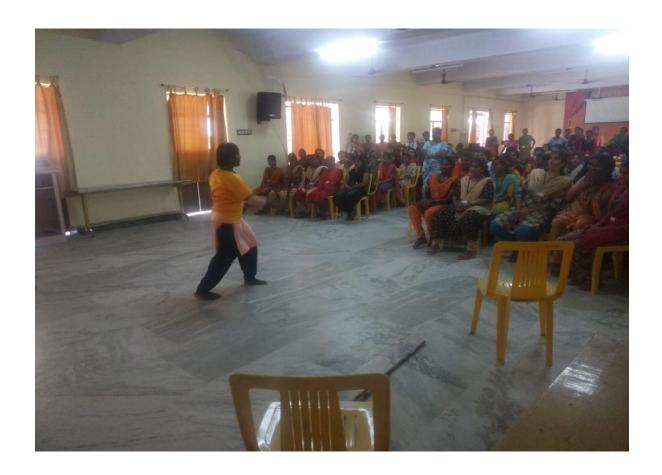

#### **Minutes**

- Mathematics department planned an Entrepreneur Cell Programme on 22.08.2022 at 10.30 am in the Seminar Hall.
- Dur Principal Dr.(Mrs).G.Nirmala,M.Sc.,M.Phil.,P.hD., inaugurated the gathering.
- Resource Person Ms.G.HARINI gave a demo class about How to prepare home made items with easy manner.
- She motivated our students to became Entrepreneur.
- Students enhanced their knowledge through the class.
- Nearly 50 participants were the beneficiary.
- Finally we came to an end with Vote of thanks.