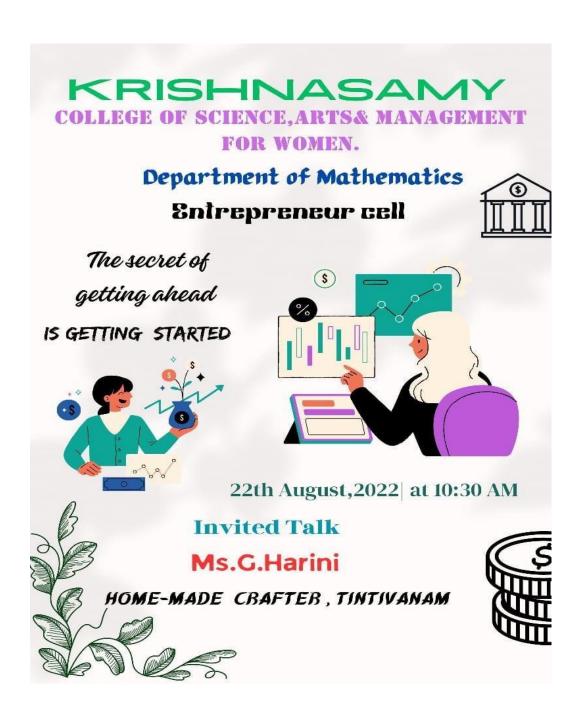

#### ENTREPRENEUR CELL PROGRAMME 2022 - 2023

#### DEPARTMENT OF MATHEMATICS

#### **Minutes**

- Mathematics department planned an Entrepreneur Cell Programme on 22.08.2022 at 10.30 am in the Seminar Hall.
- Dur Principal Dr.(Mrs).G.Nirmala,M.Sc.,M.Phil.,P.hD., inaugurated the gathering.
- Resource Person Ms.G.HARINI gave a demo class about How to prepare home made items with easy manner.
- She motivated our students to became Entrepreneur.
- Students enhanced their knowledge through the class.
- Nearly 50 participants were the beneficiary.
- Finally we came to an end with Vote of thanks.