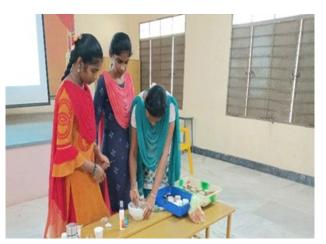

## DEPARTMENT OF COMPUTER SCIENCE

Date : 08.08.2022

Topic : One Day Awareness

Programme on Aari Work

Venue : Seminar Hall

Krishnasamy College of Science, Arts & Management For Women **Department of Computer Science** E-Cell ORGANIZE SEMINAR ON **AARIWORK** Resource Person Ms. E. Ellakiya Time: 3.00pm -4.00pm Date: 08.08.22 Venue : Seminar Hall Mrs. Dr. G. Nirmala Principal Mrs. Vanitha HOD