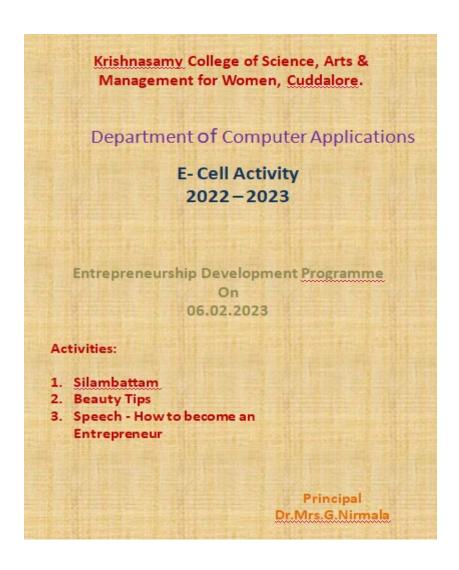

## Krishnasamy College of Science, Arts & Management for Women, Cuddalore.

## **Department of Computer Applications**

**E - Cell Activity (2022 - 2023)** 

## **Entrepreneurship Development Programme:**

- Our department students from III B.C.A., has participated in the program conducted by E-Cell.
- The events are Silambam by M. Madhumitha and Beautician Tips by T.Sathiyapriya.
- Our Student Ms.M.Vetripriya, III BCA gave speech on "How to become an Entrepreneur" on 06.02.2023