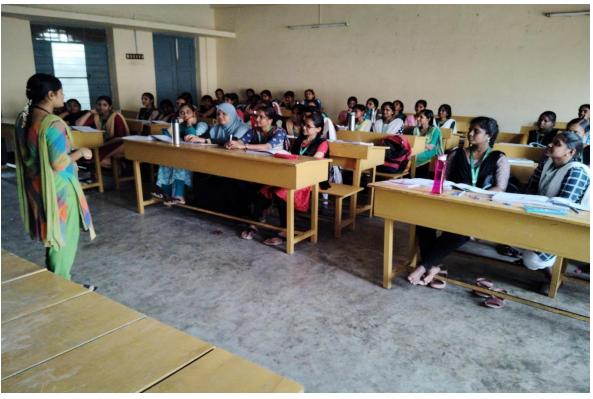

Date : 09.02.2023

Topic : ENTREPRENEURSHIP

Venue : Seminar Hall

- **❖** □E-cell program was held on 09.02.2023 made the title on 'Entrepreneurship Ideas' at 3.00 pm in seminar hall
- ❖ ☐Then, Dr.Mrs.K.Geetha Co-ordinator, KCSAM gave his energetic speech and wishes the students
- ❖ ☐Then, Resource persons Mrs.M.Arundady gave an idea about Entrepreneurship Ideas Students gain more knowledge and confidence by his speech.
- ❖ Students were asked their feedbacks