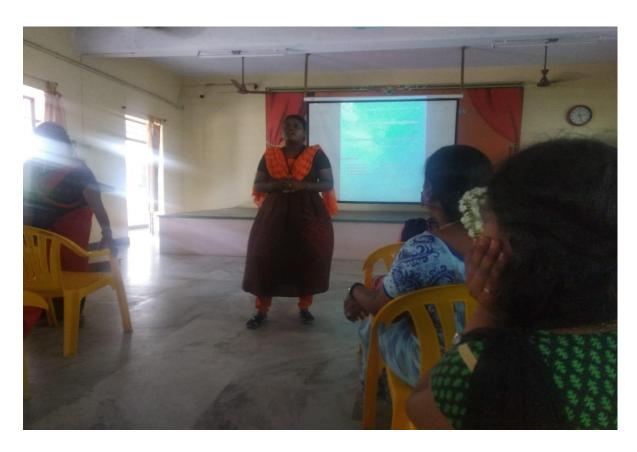

#### **Minutes**

- Mathematics department planned an Entrepreneur Cell Programme on 22.08.2022 at 10.30 am in the Seminar Hall.
- Dur Principal Dr.(Mrs).G.Nirmala,M.Sc.,M.Phil.,P.hD., inaugurated the gathering.
- Resource Person Ms.G.HARINI gave a demo class about How to prepare home made items with easy manner.
- She motivated our students to became Entrepreneur.
- Students enhanced their knowledge through the class.
- Nearly 50 participants were the beneficiary.
- Finally we came to an end with Vote of thanks.