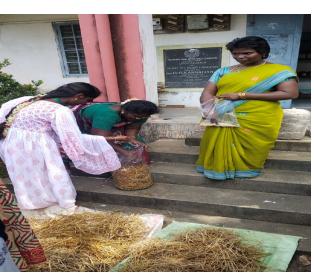

## **ORGANISES WORKSHOP**

ON

'Entrepreneurial Opportunities in vermin composting'

Resource person

Dr.M.P. Sugumaran,

Professor /environmental science,

TNAU, Cuddalore

**DATE:15.03.2023** 

&

TIME: 10.30AM-3.00PM

**VENUE:TNAU,CUDDALORE** 

• Chief Guest Dr.M.P. Sugumaran, Professor / environmental science, TNAU. Cuddalore delivered special lecture about the vermicomposting, benefits, nutritional values, Opportunities and challenges.

- 200 students benefited by this program.
- The program was ended with Vote of thanks by Dr.R.Hemalatha HOD & Associate professor in chemistry.

Krishnasamy College of Science, Arts and Management for Women, Cuddalore.