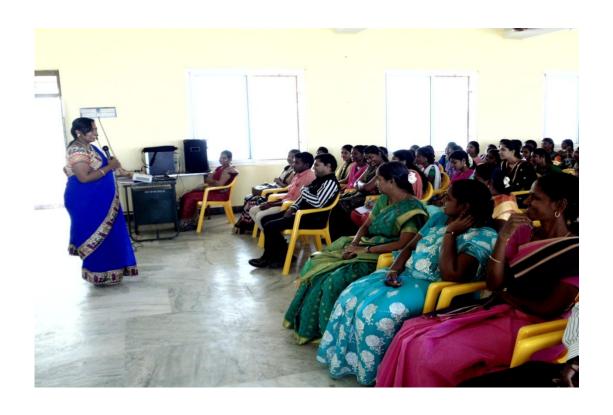

## Report of E Cell Program

- The department of English and E- Cell organized program in "Turning Dreams into Tangible Achievement", on 22.07.2022 at 11.00am in classroom of III BA., English, the major objective is to motivate students to start by introducing students to the basics of soap making.
- Explain the different ingredients involved, such oils, Iye and fragrances, and discuss the chemicals. The vision of E-Cell is to produce a successful Entrepreneurs imbibed with leadership qualities using innovative and ethical business practice to make a global impact. Mrs.J.Sushma., Assistant Professor of English welcomed the gathering.
- The chief guest, Mrs.K.Radhadevi., Assistant Professor of English, she shared about her experience in making soap at home. She engages the students outside of the traditional classroom setting and empower them to explore their interest and talents.