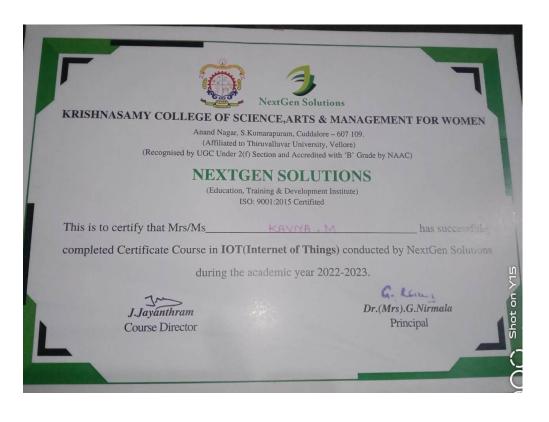

-------------------------------------------------------------------------------------------------------------|
| FOR WOMEN Reg No 11121404001                                                                                                   |
| had completed successfully in "Galileovasan Offshore & Research and                                                            |
| development Pvt Ltd" in our concern. The details of the certificate course are as below                                        |
| PROCESS PROCESS AND MANUFACTURING OF WHITER READS                                                                              |
| During this period .H.R. performance, Attendance, and conduct have been good.  We wish .H.R. all success inH.R. future career. |

MANAGING DIRECTOR

( . r. 7/10)





WYIRMEI ENTERPRISES, Pondicherry (Registration Number : 23521001001690)

CERTIFICATE

This is to certify that Mrs / Ms. R. CHANKAVITHA

II - BBA \_\_ had completed certificate course

in Self Sustainability conducted by Krishnasamy College of Science, Arts and Management for Women, Cuddalore during the academic year 2022-2023.

France Mrs. Pranavathy Course Director

a seine Dr. (Mrs.) G. Nirmala Principal



# CERTIFICATE

This is to certify that Auss / Ms GAYATHIRI - B

III - B. Com

course in Apiculture conducted by Krishnasamy College of Science, Arts and Management to West Cuddalore during the academic year 2022-2023.

Mr. G. Sivakumar Course Director

Dr. (Mrs.) G. Nirmala Principal





# COLLEGE OF SCIENCE, ARTS & MANAGEMENT FOR WOMEN

(Affiliated to Thiruvalluvar University, V