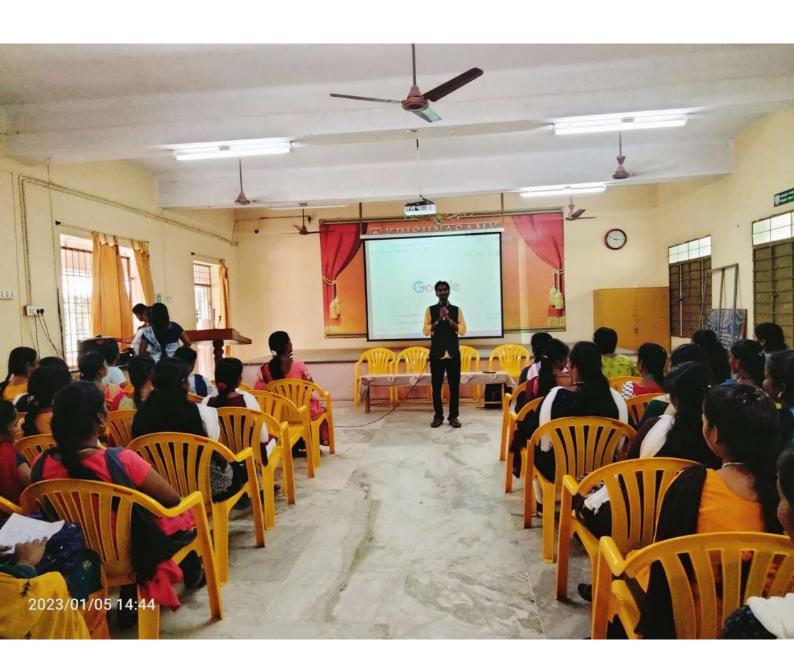

The program started with Tamil thai vazthu, welcome address was delivered by

kamatchi of II-B.Com. The program was inaugurated by respected Dr(Mrs)G.Nirmala,

Principal KCSAM.

The resource person Mr. VIGNESH THANASELVAN, EDII, Annamalai University. He

delivered an insightful talk about TNSI a flagship program which has identified student

innovators and reward them to build a minimum viable product to convert their ideas

into start-up and also demonstrate in details regarding TNSI website and how to open

the EDII portal and explained what are details required to submit in the online portal

and also explained regarding idea generation.

Participants gave feedback about the program and the program ended with vote of