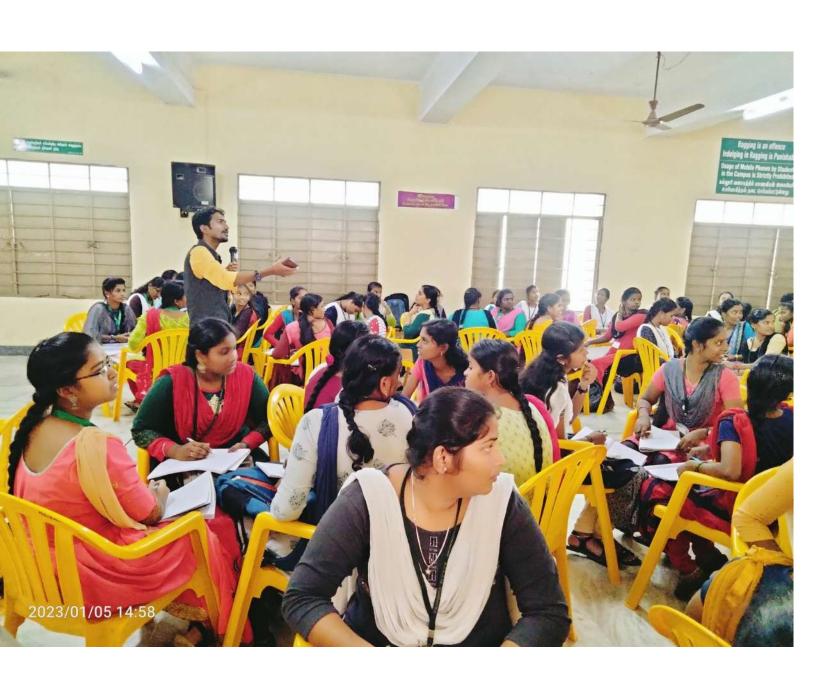

## Tamil Nadu Student Innovator Award

Date: 05<sup>th</sup> January 2023 @2.30 pm Venue: Seminar Hall - KCSAM

by Krishnaswamy college of science arts and management for women Cuddalore and

Annamalai University, Chidambaram on 07.01.2023. Around 89 students and 4 faculty

members were attended the program and benefited.

The program started with Tamil thai vazthu, welcome address was delivered by

kamatchi of II-B.Com. The program was inaugurated by respected Dr(Mrs)G.Nirmala,

Principal KCSAM.

The resource person Mr. VIGNESH THANASELVAN, EDII, Annamalai University. He

delivered an insightful talk about TNSI a flagship program which has identified student

innovators and reward them to build a minimum viable product to convert their ideas

into start-up and also demonstrate in details regarding TNSI website and how to open

the EDII portal and explained what are details required to submit in the online portal

and also explained regarding idea generation.

Participants gave feedback about the program and the program ended with vote of