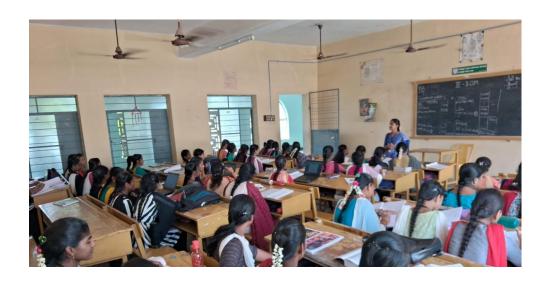

Date : 09.02.2023

Topic : ENTREPRENEURSHIP

Venue : Seminar Hall

- **❖** □E-cell program was held on 09.02.2023 made the title on 'Entrepreneurship Ideas' at 3.00 pm in seminar hall
- ❖ ☐Then, Dr.Mrs.K.Geetha Co-ordinator, KCSAM gave his energetic speech and wishes the students
- ❖ ☐Then, Resource persons Mrs.M.Arundady gave an idea about Entrepreneurship Ideas Students gain more knowledge and confidence by his speech.
- ❖ Students were asked their feedbacks