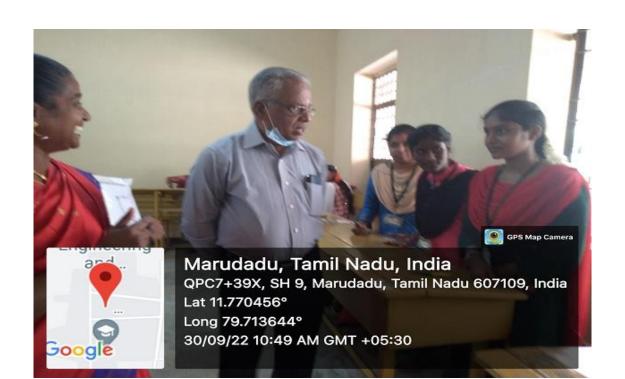

## **DEPARTMENT OF CHEMISTRY & E-CELL**

**ORGANISES WORKSHOP** 

ON

'Entrepreneurial Opportunities in MUSHROOM CULTURE'

Resource person

Dr.S.THANGESHWARI,

Professor /plant pathology,

| TNA | U.C             | Cudo | lal | ore          | • |
|-----|-----------------|------|-----|--------------|---|
| 1   | $\sim$ , $\sim$ |      | ~   | <b>U</b> - • | _ |

DATE:09.10.2022

&

TIME: 10.30AM-3.00PM

**VENUE:TNAU,CUDDALORE** 

• Chief Guest Dr.S.THANGESHWARI, Professor /plant pathology, TNAU. Cuddalore delivered special lecture about the vermicomposting, benefits, nutritional values, Opportunities and challenges.