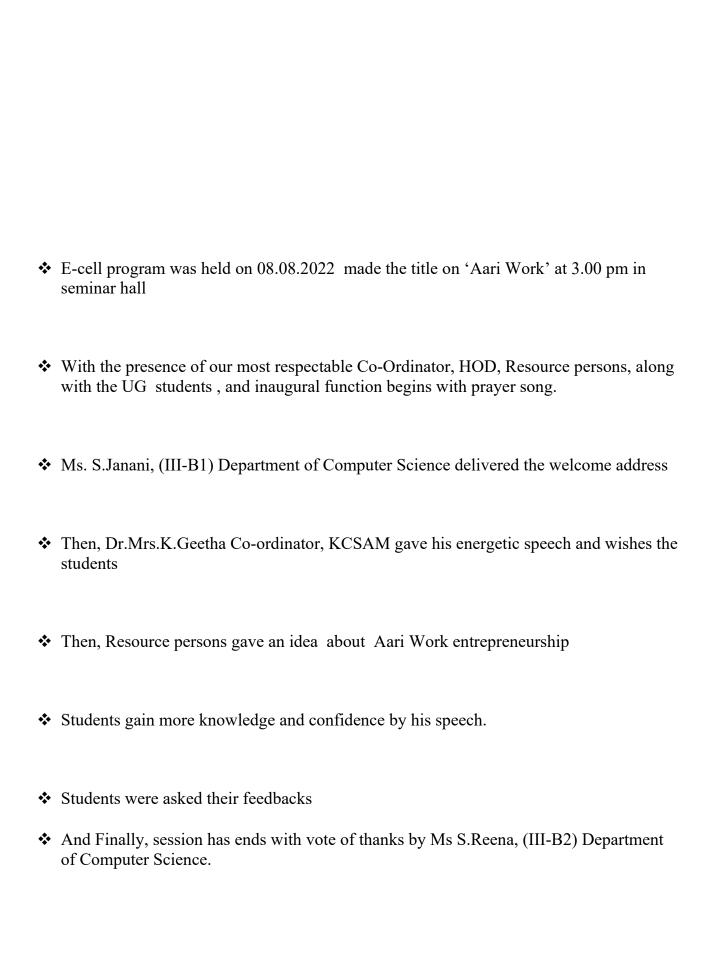

## DEPARTMENT OF COMPUTER SCIENCE

Date : 08.08.2022

Topic : One Day Awareness

Programme on Aari Work

Venue : Seminar Hall

Krishnasamy College of Science, Arts & Management For Women **Department of Computer Science** E-Cell ORGANIZE SEMINAR ON **AARIWORK** Resource Person Ms. E. Ellakiya Time: 3.00pm -4.00pm Date: 08.08.22 Venue : Seminar Hall Mrs. Dr. G. Nirmala Principal Mrs. Vanitha HOD