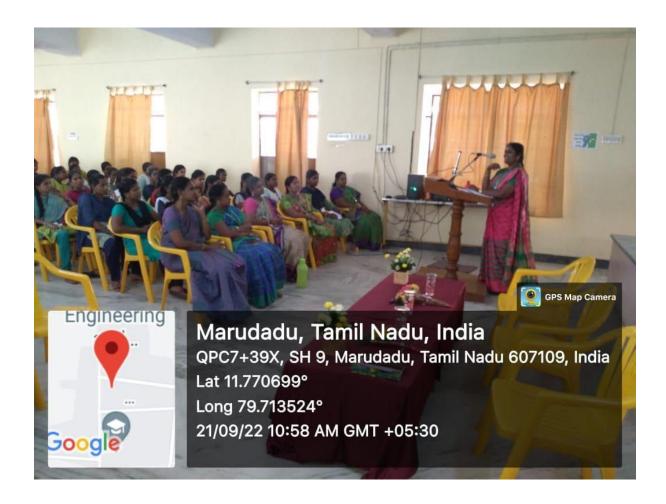

## Tamil Nadu Student Innovator Award

Date: 05<sup>th</sup> January 2023 @2.30 pm Venue: Seminar Hall - KCSAM

Principal Secretary Chairman

Awareness Program on Tamil Nadu Student Innovator Award Venue:

**Seminar Hall (KCSAM)** 

Date: 07.01.2023

**Resource person:** 

The awareness program on TamilNadu Student innovator award was jointly organised

by Krishnaswamy college of science arts and management for women Cuddalore and

Annamalai University, Chidambaram on 07.01.2023. Around 89 students and 4 faculty

members were attended the program and benefited.

The program started with Tamil thai vazthu, welcome address was delivered by

kamatchi of II-B.Com. The program was inaugurated by respected Dr(Mrs)G.Nirmala,

Principal KCSAM.

The resource person Mr. VIGNESH THANASELVAN, EDII, Annamalai University. He