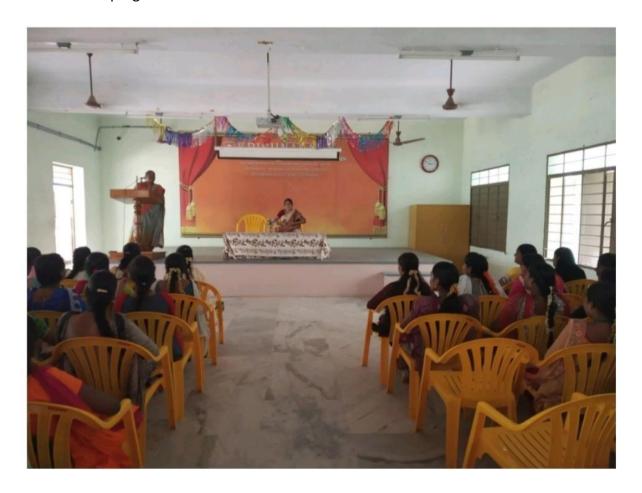

## Tamil Nadu Student Innovator Award

Date: 05<sup>th</sup> January 2023 @2.30 pm Venue: Seminar Hall - KCSAM

Principal Secretary Chairman

Awareness Program on Tamil Nadu Student Innovator Award Venue:

**Seminar Hall (KCSAM)** 

Date: 07.01.2023

**Resource person:** 

The awareness program on TamilNadu Student innovator award was jointly organised

by Krishnaswamy college of science arts and management for women Cuddalore and

Annamalai University, Chidambaram on 07.01.2023. Around 89 students and 4 faculty

members were attended the program and benefited.

The program started with Tamil thai vazthu, welcome address was delivered by

kamatchi of II-B.Com. The program was inaugurated by respected Dr(Mrs)G.Nirmala,

Principal KCSAM.

The resource person Mr. VIGNESH THANASELVAN, EDII, Annamalai University. He