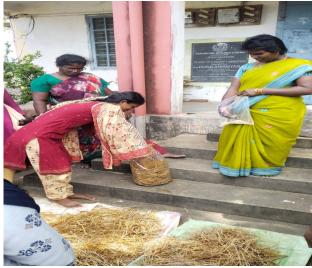

## **ORGANISES WORKSHOP**

ON

'Entrepreneurial Opportunities in vermin composting'

Resource person

Dr.M.P. Sugumaran,

Professor /environmental science,

TNAU, Cuddalore

**DATE:15.03.2023** 

&

TIME: 10.30AM-3.00PM

**VENUE:TNAU,CUDDALORE** 

• Chief Guest Dr.M.P. Sugumaran, Professor / environmental science, TNAU. Cuddalore delivered special lecture about the vermicomposting, benefits, nutritional values, Opportunities and challenges.

- 200 students benefited by this program.
- The program was ended with Vote of thanks by Dr.R.Hemalatha HOD & Associate professor in chemistry.

Krishnasamy College of Science, Arts and Management for Women, Cuddalore.