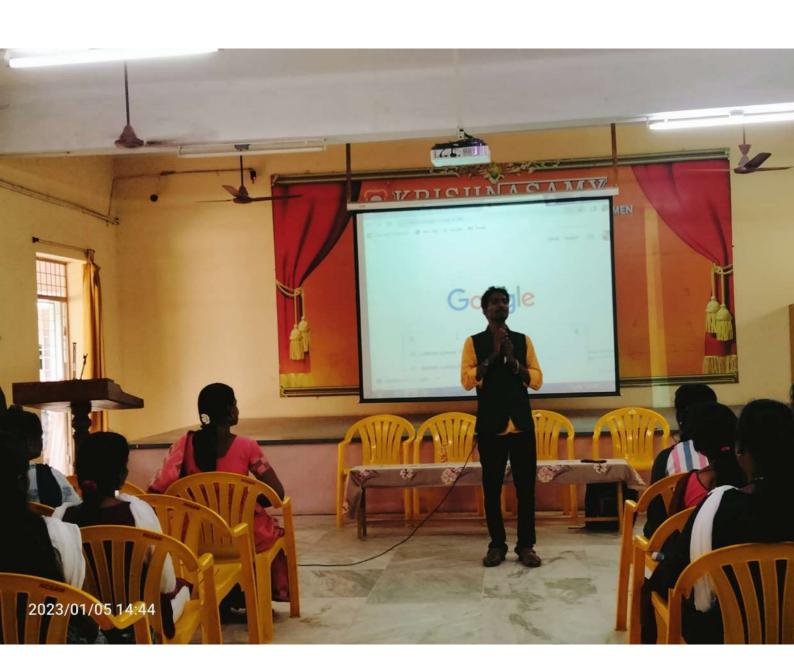

The program started with Tamil thai vazthu, welcome address was delivered by

kamatchi of II-B.Com. The program was inaugurated by respected Dr(Mrs)G.Nirmala,

Principal KCSAM.

The resource person Mr. VIGNESH THANASELVAN, EDII, Annamalai University. He

delivered an insightful talk about TNSI a flagship program which has identified student

innovators and reward them to build a minimum viable product to convert their ideas

into start-up and also demonstrate in details regarding TNSI website and how to open

the EDII portal and explained what are details required to submit in the online portal

and also explained regarding idea generation.

Participants gave feedback about the program and the program ended with vote of