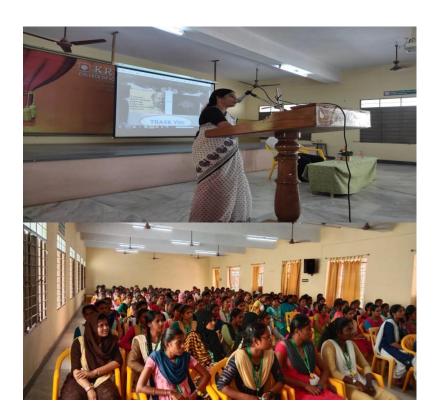

# Academic Innovation and Entrepreneurship Development Programme 21.04.2023

Entrepreneurship Development and Innovation Institute Chennai, organized a webinar on 21.04.2023 on the topic Awareness on academic innovation and entrepreneurship development program. EDI director gave a speech on innovation and entrepreneurship. The beneficiaries are III B.Com and M.Com Students. The students are motivated by the speech and the experience shared by the successful innovative entrepreneurs.