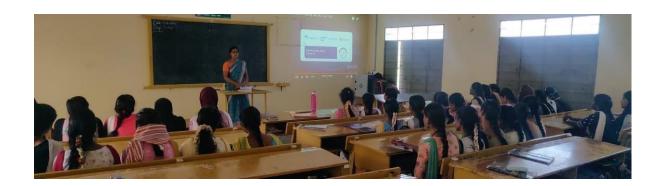

## DEPARTMENT OF COMPUTER SCIENCE

Date : 08.08.2022

Topic : One Day Awareness

Programme on Aari Work

Venue : Seminar Hall

Krishnasamy College of Science, Arts & Management For Women **Department of Computer Science** E-Cell ORGANIZE SEMINAR ON **AARIWORK** Resource Person Ms. E. Ellakiya Time: 3.00pm -4.00pm Date: 08.08.22 Venue : Seminar Hall Mrs. Dr. G. Nirmala Principal Mrs. Vanitha HOD